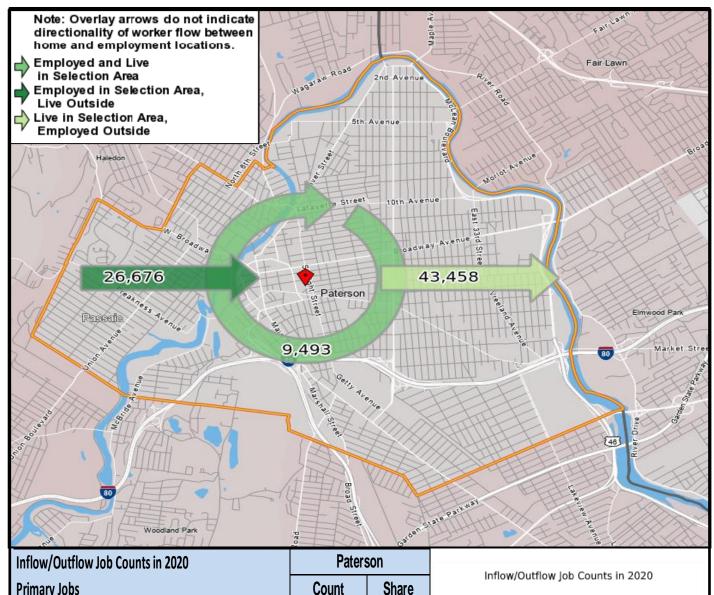

## Local Employment Dynamics *OnTheMap*Worker Inflow/Outflow Report City of Paterson

| Inflow/Outflow Job Counts in 2020                 | Paterson |         |
|---------------------------------------------------|----------|---------|
| Primary Jobs                                      | Count    | Share   |
| Living in the Selection Area                      | 52,951   | 100.00% |
| Living and Employed in the Selection Area         | 9,493    | 17.93%  |
| Living in the Selection Area but Employed Outside | 43,458   | 82.07%  |
|                                                   |          |         |
| Employed in the Selection Area                    | 36,169   | 100.00% |
| Employed and Living in the Selection Area         | 9,493    | 26.25%  |
| Employed in the Selection Area but Living Outside | 26,676   | 73.75%  |
|                                                   |          |         |
| Net Job Inflow (+) or Outflow (-)                 | -16,782  | -       |
| Source: US Census Bureau Local Employment Dynami  | cs       |         |