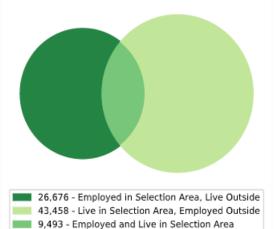

## Local Employment Dynamics *OnTheMap*Worker Inflow/Outflow Report City of Paterson

| Inflow/Outflow Job Counts in 2020                 | Paterson |         |
|---------------------------------------------------|----------|---------|
| Primary Jobs                                      | Count    | Share   |
| Living in the Selection Area                      | 52,951   | 100.00% |
| Living and Employed in the Selection Area         | 9,493    | 17.93%  |
| Living in the Selection Area but Employed Outside | 43,458   | 82.07%  |
|                                                   |          |         |
| Employed in the Selection Area                    | 36,169   | 100.00% |
| Employed and Living in the Selection Area         | 9,493    | 26.25%  |
| Employed in the Selection Area but Living Outside | 26,676   | 73.75%  |
|                                                   |          |         |
| Net Job Inflow (+) or Outflow (-)                 | -16,782  | -       |
| Source: US Census Bureau Local Employment Dynami  | cs       |         |